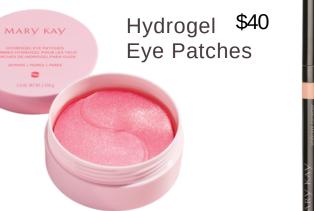

# Repair Volu-firm Skin Care Set



## \$237



#### Set Includes:

Spectrum SPF 30- Volu-Furm Volu-Firm Firm

TimeWise 3D CC Cream



#### Super Supplements Set \$118



TimeWise Repair Revealing Radiance **Facial Peel** 

\$68







#### Bright Eyes Set \$56





Undereye \$16 Corrector

### Dash Out The Door Set \$32



Unlimited \$16 Lip Gloss

- Timewise Repair Foaming Cleanser- Volu-Firm
- TimeWise Repair Day Cream Sunscreen Broad
- TimeWise Repair Night Treatment with Retinol-
- TimeWise Repair Advance Lifting Serum- Volu-

TimeWise Repair Volu-Fill Deep Wrinkle Filler

\$50

Magic Set \$40

Primer



Foundation \$20 w/ SPF 15



Oil-Free Eye \$20 Makeup Remover

#### Satin Set \$58





Satin Lips \$22

Purchase \$210 or more and receive your

**Beauty Essentials Travel Roll-Up Bag** FREE! (a \$36 value)



**Today Only** Purchase **all sets** for only \$450 (includes the Beauty Essentials Travel Roll-Up Bag) a \$576 Value!

Payment options: Cash, Check, MasterCard, Visa, Discover, American Express 100% Satisfaction Guaranteed