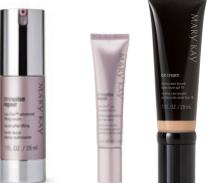

TimeWise Repair Volu-Fill Deep Wrinkle Filler

\$50

Magic Set \$40

Primer

Foundation \$20 w/ SPF 15

Oil-Free Eye \$20 Makeup Remover