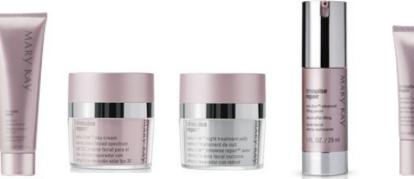

# Repair Volu-firm Skin Care Set

#### Set Includes:

Spectrum SPF 30- Volu-Furm Volu-Firm Firm

TimeWise 3D CC Cream

### Dash Out The Door Set \$32

Unlimited \$16 Lip Gloss

- Timewise Repair Foaming Cleanser- Volu-Firm
- TimeWise Repair Day Cream Sunscreen Broad
- TimeWise Repair Night Treatment with Retinol-
- TimeWise Repair Advance Lifting Serum- Volu-